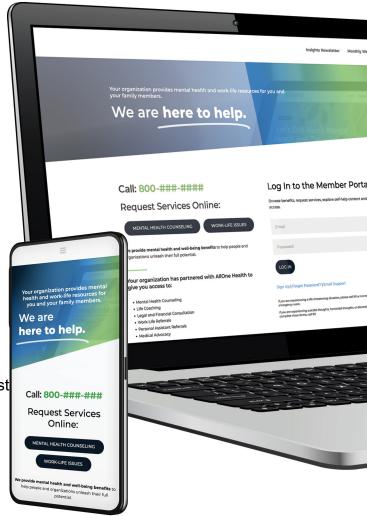

## Getting Started Is Easy

- 1. Visit <u>perspectivesItd.com/login</u> and click on "Sign Up" below the login form
- 2. Enter your email address and the company code **lakeforest** provided by your organization to create an account and sign in
- 3. For login assistance, select "Email Support"

\* You can always call to access services, without needing to create an account or log in to the portal.

Contact Perspectives Call: 800-456-6327 Visit: perspectives/td.com/login