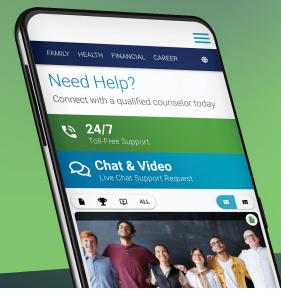

# Introducing Your Member Portal

Browse benefits. Request services. Enjoy 24/7/365 access.

Your Assistance Program offers a wide range of benefits to help improve mental health, reduce stress and make life easier—all easily accessible through your member portal.

#### **Request a Mental Health Session**

Request counseling by submitting an online form or live chat. Choose from in-person or virtual counseling options to meet your needs.